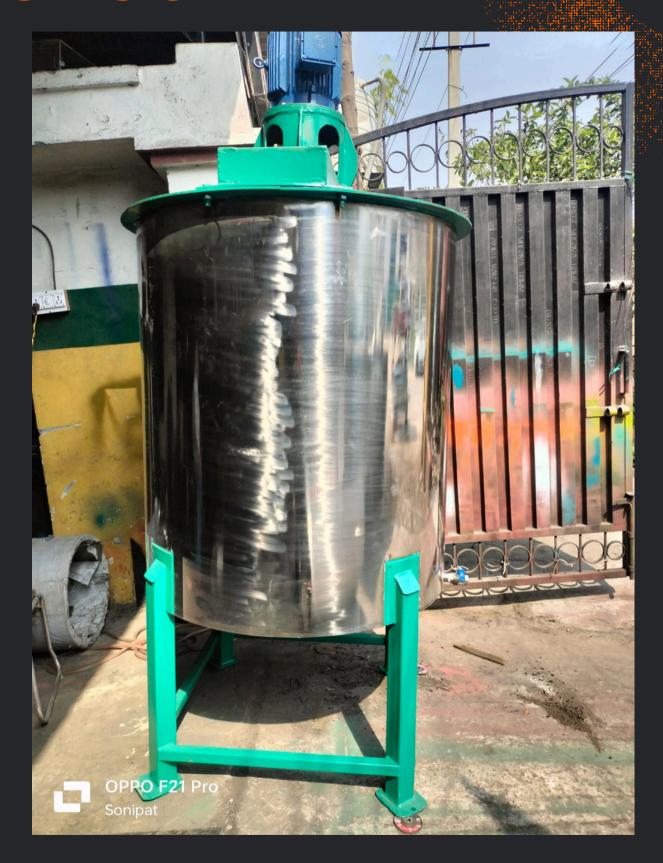

## A GLANCE AT THE PRODUCT

ULTRAMIX GERMAN TECH- HOMOGENIZER SERIES

### SIZE AND CAPACITY SPECIFICATIONS

| CAPACITY | POWER |
|----------|-------|
| 500L     | 10 HP |
| 1000L    | 15 HP |
| 2000L    | 20 HP |

GET YOUR CUSTOMIZED HOMOGENIZER QUOTATION FROM ULTRAMIX GERMAN TECH